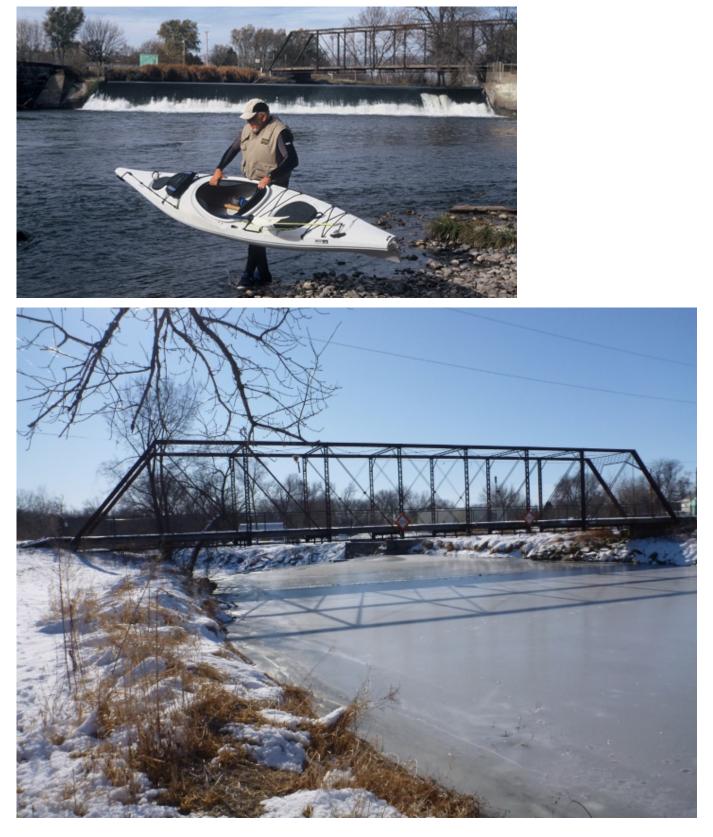

## Island Park Dam

Previous Dam Downstream (LHDadeldiv.html)

Next Dam Downstream (LHDfleurave.html)

River/Stream: North Raccoon River

Location: Adel, Dallas County Latitude: 41.620257 Longitude: -94.013501 Click here to view an aerial map of the dam. (http://maps.google.com/maps? q=41.620257,-94.013501+%28Island+Park+Dam%29&z=15&II=41.620257,-94.013501&t=h)

Built: 1912

Owner: City of Adel

Height: 12 feet

Length: 163 feet

Hazards (HazardDefs.html): drowning, visibility, usage, height

Warning Signs: sign are up

Portage: excellent portage trail built 2006 on river left

## Fatalities 3

- June 15, 2003 fisherman Troy Morrison
- May 26, 2001 swimmer Cory Hart
- December 21, 1956 Donald Greenslade through thin ice

Island Park Dam

Winter photos by Dave HIIIman

Promoting river safety, education, and recreation Last Updated: 2/11/2018