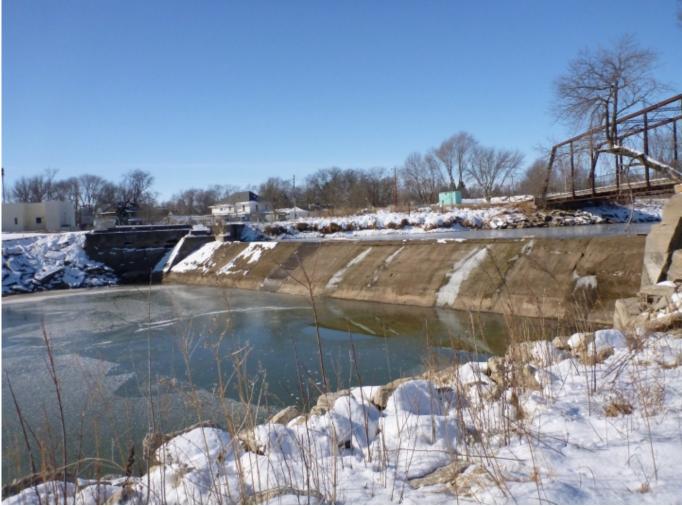

## Island Park Dam

Previous Dam Downstream (LHDadeldiv.html)

Next Dam Downstream (LHDfleurave.html)

River/Stream: North Raccoon River

Location: Adel, Dallas County Latitude: 41.620257 Longitude: -94.013501 Click here to view an aerial map of the dam. (http://maps.google.com/maps? q=41.620257,-94.013501+%28Island+Park+Dam%29&z=15&II=41.620257,-94.013501&t=h)

Built: 1912

Owner: City of Adel

Height: 12 feet

Length: 163 feet

Hazards (HazardDefs.html): drowning, visibility, usage, height

Warning Signs: sign are up

Portage: excellent portage trail built 2006 on river left

## Fatalities 3

- June 15, 2003 fisherman Troy Morrison
- May 26, 2001 swimmer Cory Hart
- December 21, 1956 Donald Greenslade through thin ice

Island Park Dam

Winter photos by Dave HIIIman

Promoting river safety, education, and recreation Last Updated: 2/11/2018